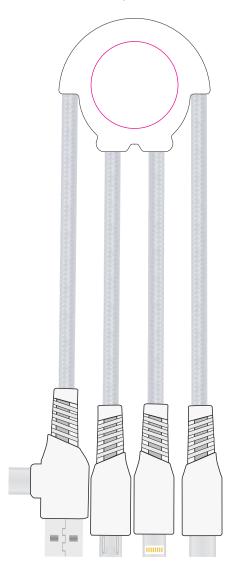

## **Approval Proof**

Branding area: 23mm diameter
Magnenta line does not print! This is the cutter guide.

Branding Method: Printed Material: RABS, RTPE, RPET Size: 40mm x 35mm Head

## **Product Colour**

White